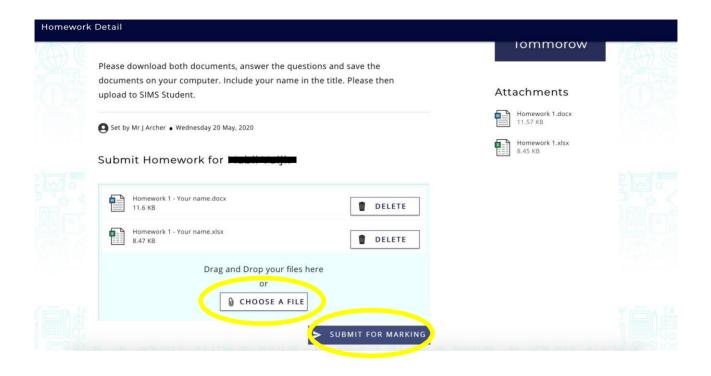

To upload the homework when it is completed, click CHOOSE A FILE and then navigate to where you saved the file(s) and upload the homework. Please ensure you upload the correct homework. Also ensure you add all the files for the homework as you can only do one upload per homework.

| Homework | Detail                                                                                                |                                                                |                             |  |
|----------|-------------------------------------------------------------------------------------------------------|----------------------------------------------------------------|-----------------------------|--|
| O C Law  | Please download both documents, ans<br>documents on your computer. Include<br>upload to SIMS Student. | Attachments                                                    |                             |  |
|          | Set by Mr J Archer • Wednesday 20 May, 2020                                                           |                                                                | Homework 1.docx<br>11.57 KB |  |
|          | Submit Homework for Mab                                                                               | Please confirm that you are submitting<br>Russian homework for | Homework 1.xlsx<br>8.45 KB  |  |
|          | Homework 1 - Your name.docx<br>11.6 KB                                                                | CANCEL CONFIRM AND SUBMIT                                      |                             |  |
|          | Homework 1 - Your name.xlsx<br>8.47 KB                                                                | DELETE                                                         |                             |  |
|          |                                                                                                       | op your files here<br>or<br>DOSE A FILE                        |                             |  |
| 富能       |                                                                                                       | SUBMIT FOR MARKING                                             |                             |  |