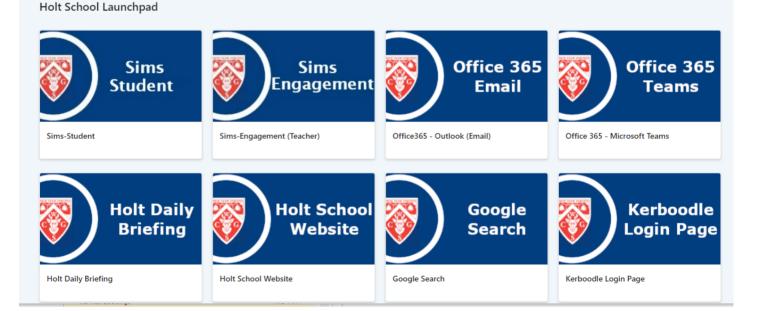

#### Method 2: By the School Launchpad

1. Open Google Chrome from a school computer. You will see the Launchpad

- 2. Click on SIMS Student.
- 3. If you need to login *Click on* 🚦 the Microsoft logo
- 4. Enter your *Holt email address* and password (used to log into a school computer)
- 5. You will be directed to your *Home Page*. Now go to **Section 2** below.