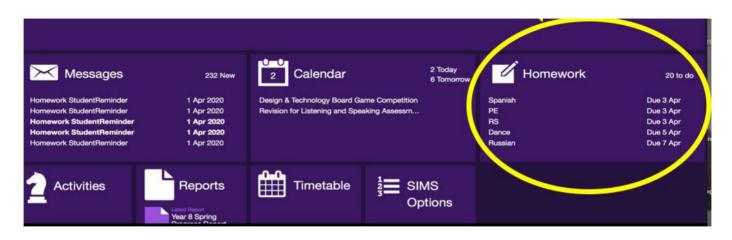

## Section 2 – How to do Homework Through SIMS Student

Log in to **SIMS Student** on your computer or laptop as shown in Section 1 (**NOT** the App) and you will open the **SIMS Student Homepage**. Click on **Homework**.