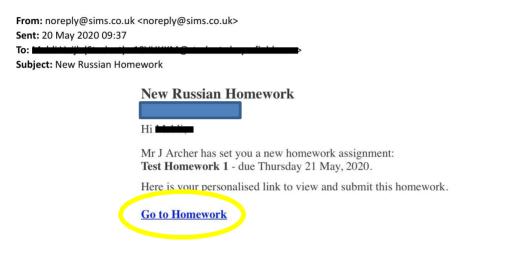

## Section 3 – How to do Homework via the automated emails.

When homework is set by a teacher, an email is sent to your Holt email address with a link to that homework.

#### Click on <u>Go to Homework</u> to open the homework.

| Homework | ( Detail                                                                                                                                                          |                             |  |
|----------|-------------------------------------------------------------------------------------------------------------------------------------------------------------------|-----------------------------|--|
|          | Test Homework 1                                                                                                                                                   |                             |  |
|          | Russian • Due Thursday 21 May, 2020                                                                                                                               |                             |  |
|          | Homework Description                                                                                                                                              | Due<br>Tommorow             |  |
|          | Please download both documents, answer the questions and save the documents on your computer. Include your name in the title. Please then upload to SIMS Student. | Attachments                 |  |
|          | Set by Mr J Archer • Wednesday 20 May, 2020                                                                                                                       | Homework 1.docx<br>11.57 KB |  |
|          | Submit Homework for Make State                                                                                                                                    | 8.45 KB                     |  |
|          | Drag and Drop your files here<br>or                                                                                                                               |                             |  |
|          | CHOOSE A FILE                                                                                                                                                     |                             |  |