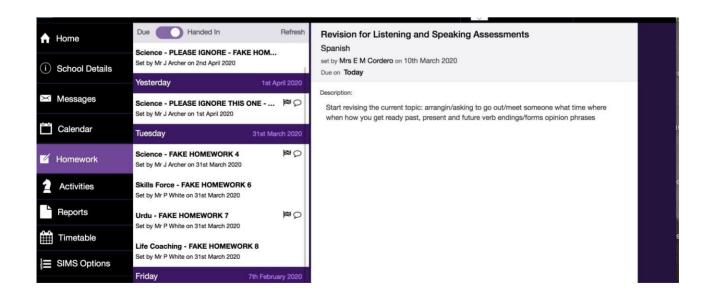

**Click** on the homework you want to do, and it will open- see page below. Follow the instructions from the teacher in the **Description** box

If you need to work on an attached document, **click** on the attachment and download it.

| -   |                |                                                                            |                 |                                                                 |
|-----|----------------|----------------------------------------------------------------------------|-----------------|-----------------------------------------------------------------|
| A   | Home           | Due Handed In<br>History - W/c 23rd March French Re                        | Refresh         | PLEASE IGNCRE - FAKE HOMEWORK - USER GUIDE                      |
| í   | School Details | Set by Miss C N Saletes on 23rd March 20                                   |                 | set by Mr J Archer 2nd April 2020                               |
|     | ochoor Belaiis | Monday                                                                     | 6th April 2020  |                                                                 |
| X   | Messages       | French - French week 2<br>Set by Miss R M Bradford on 30th March 20        | 20              | Description:<br>Please download to SIMS Student for<br>marking. |
|     | Calendar       | Music - MUSIC Year 8 Lesson 2 Sch<br>Set by Mr R J Page on 30th March 2020 | iool            | Attachments:                                                    |
| 6   | Homework       | Tuesday                                                                    | 7th April 202   |                                                                 |
| 2   | Activities     | Russian - FAKE HOMEWORK 5<br>Set by Mr P White on 31st March 2020          |                 | Submit                                                          |
|     | Reports        | Thursday                                                                   | 9th April 2020  | Drag files here or press "Upload"                               |
|     | Timetable      | Science - PLEASE IGNORE - FAKE                                             | ном             | Upload                                                          |
| 123 | SIMS Options   | Friday                                                                     | 10th April 2020 | Set if for maxing                                               |
|     |                | Comp Sci - Python Assessment<br>Set by Mr A Cottle on 1st April 2020       |                 |                                                                 |
|     |                | Monday                                                                     | 20th April 2020 |                                                                 |